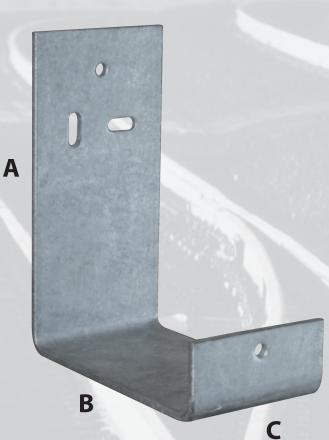

## **MPT**

Heavy duty metal galvanised brackets for railway trackside applications.
Use in conjunction with MPT Post range as support for trackside elevated route troughing.

- Back plate centre hole fixing giving angled support for troughing.
- Outer lip hole as optional fixing for troughing.
- Additional sizes and designs available on request.

## **Ordering Information**

| Reference Number | Dimensions        | For use with troughing widths up to |
|------------------|-------------------|-------------------------------------|
|                  | A B C             |                                     |
| MBT150           | 230 x 150 x 100mm | 100mm                               |
| MBT200           | 230 x 200 x 100mm | 150mm                               |
| MBT250           | 230 x 250 x 100mm | 200mm                               |
| MBT300           | 230 x 300 x 100mm | 250mm                               |
| MBT350           | 230 x 350 x 100mm | 300mm                               |
| MBT400           | 230 x 400 x 100mm | 350mm                               |
| MBT450           | 230 x 450 x 100mm | 400mm                               |

STRUCTURE-**bracket** shown with optional STRUCTURE-**post** 